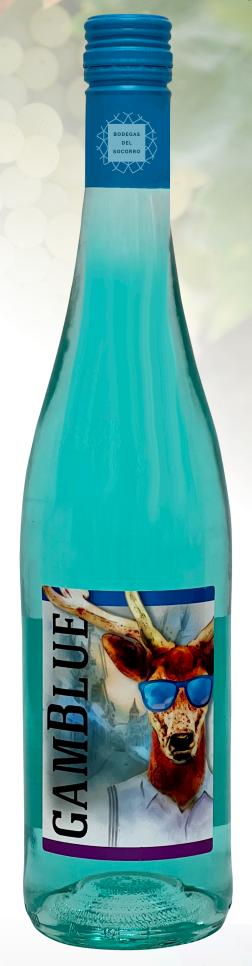

## GAMBLUE

Serve at 5° C Volume: 75cl Alcohol Content: 5,5% approx.

With the color of the sky that illuminates our land, the first sparkling blue wine emerges from the heart of Condado. The golden glow of the sun that tints our Zalema grape turns a clean, crystalline blue with the help of natural pigments. A different kind of must, with a soft, pleasant flavor, with all the character of the Doñana area.

## **TASTING NOTES**

**Color:** An eye-catching brilliant and clean, clear blue.

**Nose:** Very fruity aroma that recalls mango, peach skin and apple, with a floral character.

**Mouth:** Highly expressive, well balanced, flavorful, fresh and very drinkable. Very smooth and pleasant attack due to its high acidity.